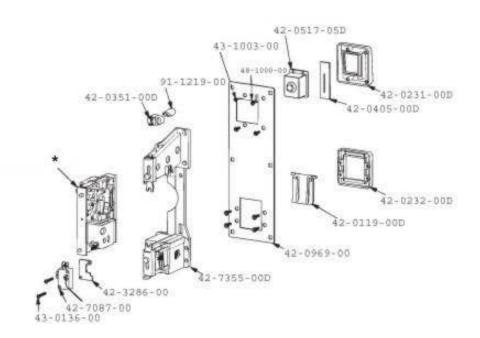

## **TOKEN MECHANISM:**

The token station comes standard with a 7/8" (.900) or 1" (.984) token acceptor. Other sizes are available.

# PARTS LIST MODEL 305 TOKEN STATION

| <b>QUANTITY</b> | PART NUMBER | <u>DESCRIPTION</u>                    |
|-----------------|-------------|---------------------------------------|
| 1               | 205-3*      | .900 TOKEN ACCEPTOR                   |
| 1               | 205-4*      | .984 TOKEN ACCEPTOR                   |
| 1               | 205-9       | .900 ACCEPTOR WI FRONT PLATE          |
| 1               | 205-10      | .984 ACCEPTOR WI FRONT PLATE          |
| 1               | 492-41      | (42-7087-00) VEND SWITCH & WIRE ASSY. |
| 1               | 306-6       | 36" PEDESTAL (MOUNTING POST)          |
| 1               | 806-1       | CAM LOCK                              |
| 1               | 1051-40     | DECAL, "TOKENS ONL Y"                 |
| 1               | 9050-1      | STEEL HOUSING                         |
| 1               | 9050-2      | DOOR                                  |
| 1               | 9050-3      | TOKEN BOX                             |