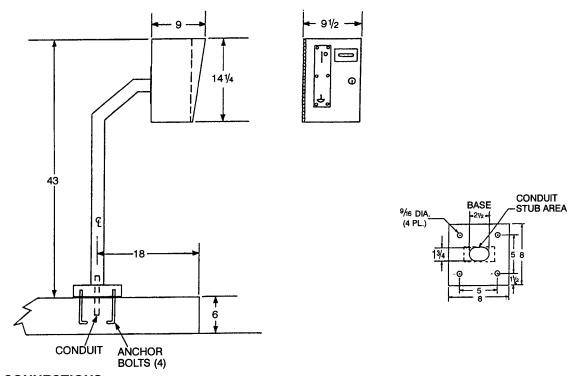

## **INSTALLATION INSTRUCTIONS:**

The unit should be installed on a concrete foundation not more than 6" above the driveway. (See installation drawing) Mount pedestal to concrete foundation with four anchor bolts. MAKE SURE TOKEN STATION IS LEVEL.

## **CONNECTIONS:**

Connect common and normally open terminals from token vend switch to terminals 7 and 10 in model 301 barrier gate. For other brands of gates, connect common and normally open terminals from token vend switch to gate open input in gate operator.