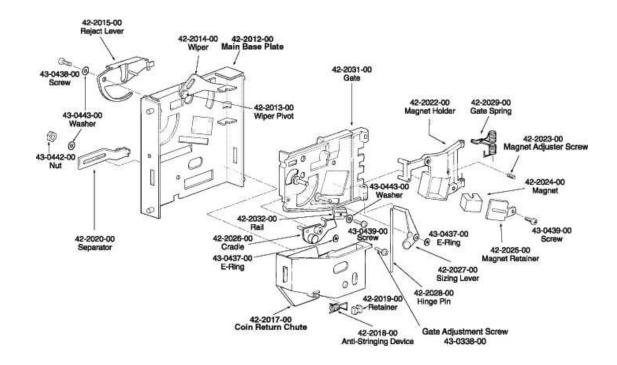

## **ADJUSTMENT**

All Ultimechs are adjusted at the factory for maximum performance and no adjustment should be necessary. If the mech has been disassembled or if more critical adjustments are desired, the following adjustment procedure is recommended (make sure that the mech is upright and level):

### **GATE**

To adjust for slightly thicker coins or improve acceptance. turn the gate adjustment screw clockwise. To adjust for thinner coins or improve security, turn the screw counterclockwise.

#### **MAGNET**

Turn the magnet holder adjust screw counterclockwise until a coin dropped into the mech will not pass. Turn the screw clockwise until the coin just passes through. Turn the screw a further 1/2 turn clockwise for proper operation.

## **SEPARATOR**

Loosen the screw holding the separator. Align the right edge of the separator with the innermost mark on the back of the main bezel. This is the standard adjustment and should be acceptable for most locations. As coins are dropped through, observe where the coin hits the separator. By moving the separator back and forth slightly, the desired acceptance of good versus bad coins can be obtained. Tighten the screw and retest to be sure of proper operation.

The entry restrictor, cradle and sizing lever are specially tooled are not adjustable.