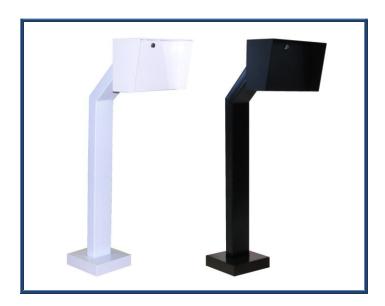

## Card Reader Housing & Pedestal

These housings are typically used to install card readers or intercoms at drive-up and pedestrian access points. The Model 306-6 pedestal is 36" tall and made of 2" X 4" rectangular steel tubing with an 8" X 8" base plate. A steel base plate cover is provided to conceal the mounting hardware. Housings are 8" tall X 12" wide with cam lock and removable "tilt-in" panel design. There is 2.5" depth behind the removable panel. Model H081206 housing is also available without a pedestal.

**HEIGHT TO CENTER OF HOUSING: 36"** 

**PEDESTAL MATERIAL:** 2" x 4" Rectangular steel tubing (Model 306-6)

**HOUSING DIMENSIONS:** 8" Tall X 12" wide X 6" deep

**HOUSING MATERIAL:** 12-gage steel

FINISH: Zinc Plated with White or Black Powder Coat